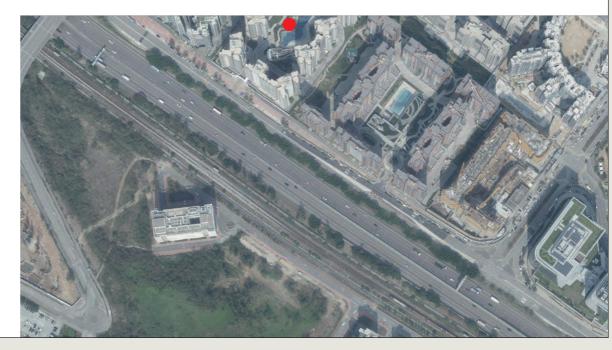

This blank area falls outside the coverage of the Aerial Photograph 鳥瞰照片並不覆蓋本空白範圍

Location of the Development 發展項目的位置

Adopted from part of the Aerial Photograph taken by the Survey and Mapping Office of Lands Department at a flying height of 6,900 feet, photo No. E090456C dated 19 February 2020.

摘錄自地政總署測繪處於2020年2月19日在6,900呎飛行高度拍攝之鳥瞰照片,照片編號E090456C。

## 註:

- 1. 發展項目的鳥瞰照片之副本可於售樓處開放時間內免費查閱。
- 2. 因技術原因, 鳥瞰照片所顯示之範圍多於《一手住宅物業銷售條例》所要求者。
- 3. 香港特別行政區政府地政總署測繪處◎版權所有,未經許可,不得複製。