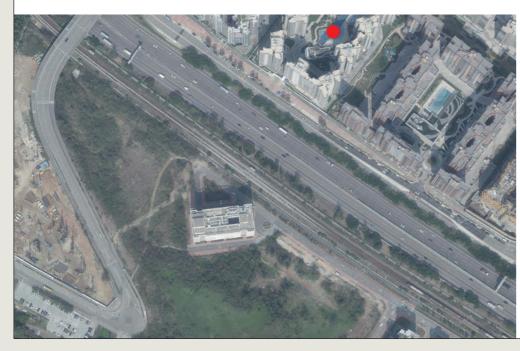

# AERIAL PHOTOGRAPH OF THE DEVELOPMENT 發展項目的鳥瞰照片

This blank area falls outside the coverage of the Aerial Photograph 烏瞰照片並不覆蓋本空白範圍

Location of the Development 發展項目的位置

Adopted from part of the Aerial Photograph taken by the Survey and Mapping Office of Lands Department at a flying height of 6,900 feet, photo No. E090457C dated 19 February 2020.

摘錄自地政總署測繪處於2020年2月19日在6,900呎飛行高度拍攝之鳥瞰照片,照片編號E090457C。

#### Notes:

- 1. The copies of the Aerial Photographs of the Development are available for free inspection at the sales office during opening hours.
- 2. Due to technical reasons, the Aerial Photographs have shown more than the area required under the Residential Properties (First-hand Sales) Ordinance.
- 3. Survey and Mapping Office, Lands Department, The Government of HKSAR © Copyright reserved reproduction by permission only.