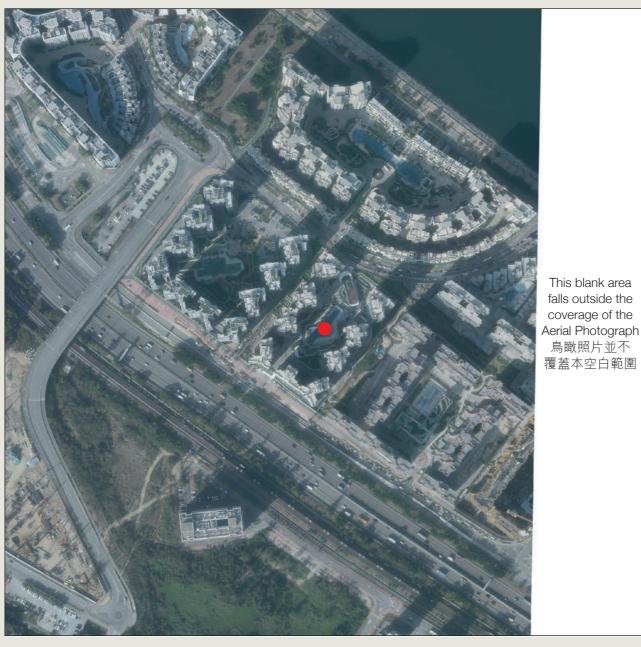

Location of the Development 發展項目的位置

Adopted from part of the Aerial Photograph taken by the Survey and Mapping Office of Lands Department at a flying height of 6,900 feet, photo No. E087491C dated 14 January 2020.

摘錄自地政總署測繪處於2020年1月14日在6,900呎飛行高度拍攝之鳥瞰照片,照片編號E087491C。

## Notes:

- 1. The copies of the Aerial Photographs of the Development are available for free inspection at the sales office during opening hours.
- 2. Due to technical reasons, the Aerial Photographs have shown more than the area required under the Residential Properties (First-hand Sales) Ordinance.
- 3. Survey and Mapping Office, Lands Department, The Government of HKSAR © Copyright reserved reproduction by permission only.