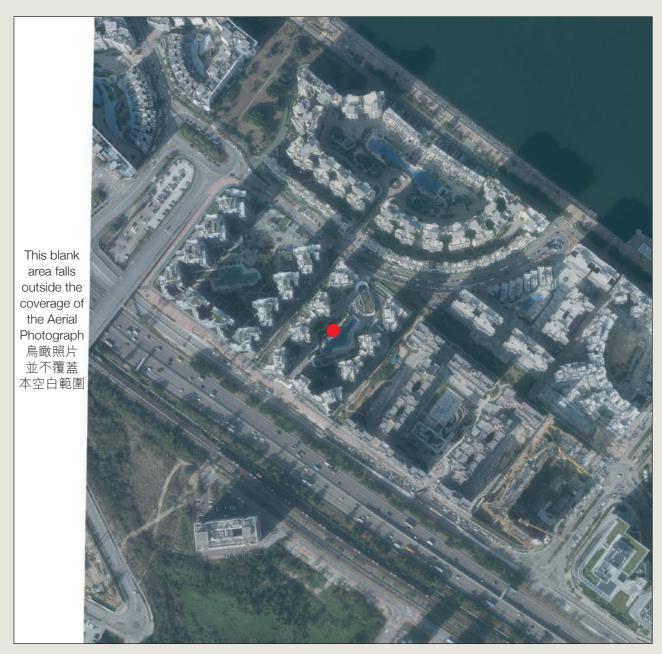

 Location of the Development 發展項目的位置

Adopted from part of the Aerial Photograph taken by the Survey and Mapping Office of Lands Department at a flying height of 6,900 feet, photo No. E087490C dated 14 January 2020.

摘錄自地政總署測繪處於2020年1月14日在6,900呎飛行高度拍攝之鳥瞰照片,照片編號E087490C。

## 註:

- 1. 發展項目的鳥瞰照片之副本可於售樓處開放時間內免費查閱。
- 2. 因技術原因, 鳥瞰照片所顯示之範圍多於《一手住宅物業銷售條例》所要求者。
- 3. 香港特別行政區政府地政總署測繪處◎版權所有,未經許可,不得複製。