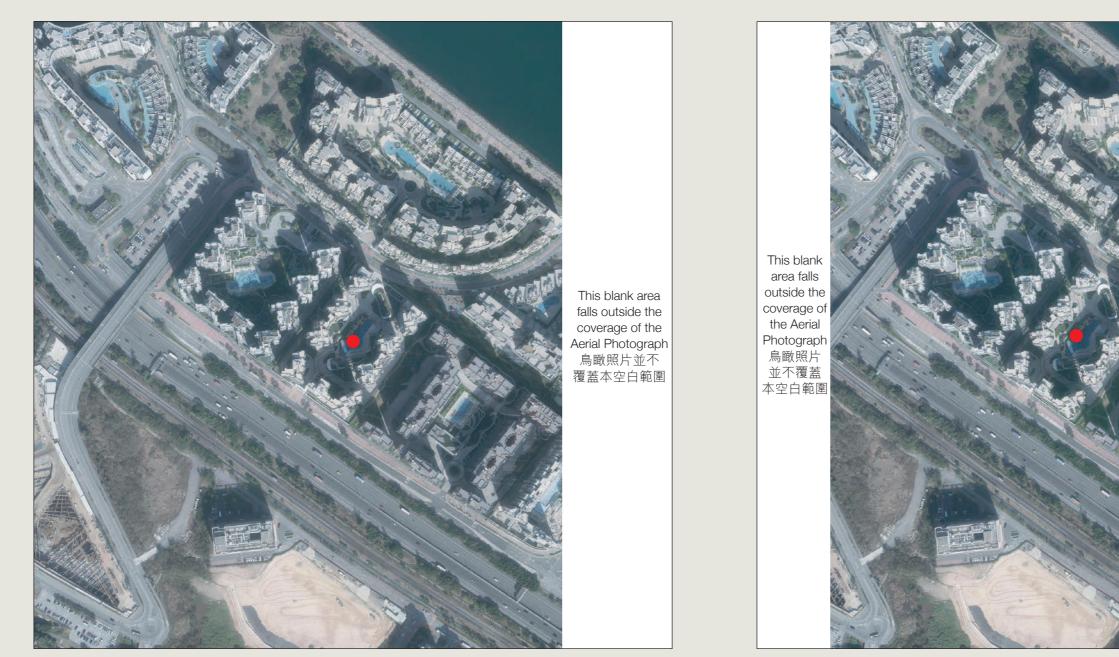

## AERIAL PHOTOGRAPH OF THE DEVELOPMENT 發展項目的鳥瞰照片

 Location of the Development 發展項目的位置

Adopted from part of the Aerial Photograph taken by the Survey and Mapping Office of Lands Department at a flying height of 6,900 feet, photo No. E131090C dated 19 January 2021. 摘錄自地政總署測繪處於2021年1月19日在6,900呎飛行高度拍攝之鳥瞰照片,照片編號E131090C。

註:

- 1. 發展項目的鳥瞰照片之副本可於售樓處開放時間內免費查閱。
- 2. 因技術原因,鳥瞰照片所顯示之範圍多於《一手住宅物業銷售條例》所要求者。
- 3. 香港特別行政區政府地政總署測繪處©版權所有,未經許可,不得複製。

Location of the Development 發展項目的位置

Adopted from part of the Aerial Photograph taken by the Survey and Mapping Office of Lands Department at a flying height of 6,900 feet, photo No. E131091C dated 19 January 2021.